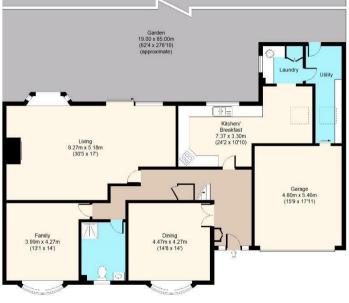

## **Freehold**

- Imposing Detached Family Home
  - Bathrooms
- 280' West Facing Garden
- Prime Village Location

· Five Bedrooms/ Three

• Garage & Off Street Parking • Beautifully Presented

Accommodation is arranged over two floors spreading beyond 3300 sq. ft. whilst occupying a plot of over 0.3 of an acre favourably backing open countryside.

The property offers well-proportioned accommodation arranged over two floors including a 30 ft living room, dining room, family room, recently fitted high quality kitchen/breakfast room, utility room and cloakroom. The first floor provides a master bedroom suite with en-suite bathroom, four further double bedrooms and a family bathroom.

Externally, a particularly fine feature is the Westerly facing landscaped rear garden which extends to 280 ft backing open countryside, predominantly laid to lawn with paved terrace and well stocked borders. To front, the house is approached via a block paved driveway providing off road parking and an integral double garage.

First Floor Approx. 131,7 Sq. meters (1418 Sq. feet)

Total area (Including Garage): approx. 308.4 Sq. meters (3320 Sq. feet) Total area (Excluding Garage): approx. 262.2 Sq. meters (3038 Sq. feet) For illustration purposes only - not to scale www.lpaplus.com