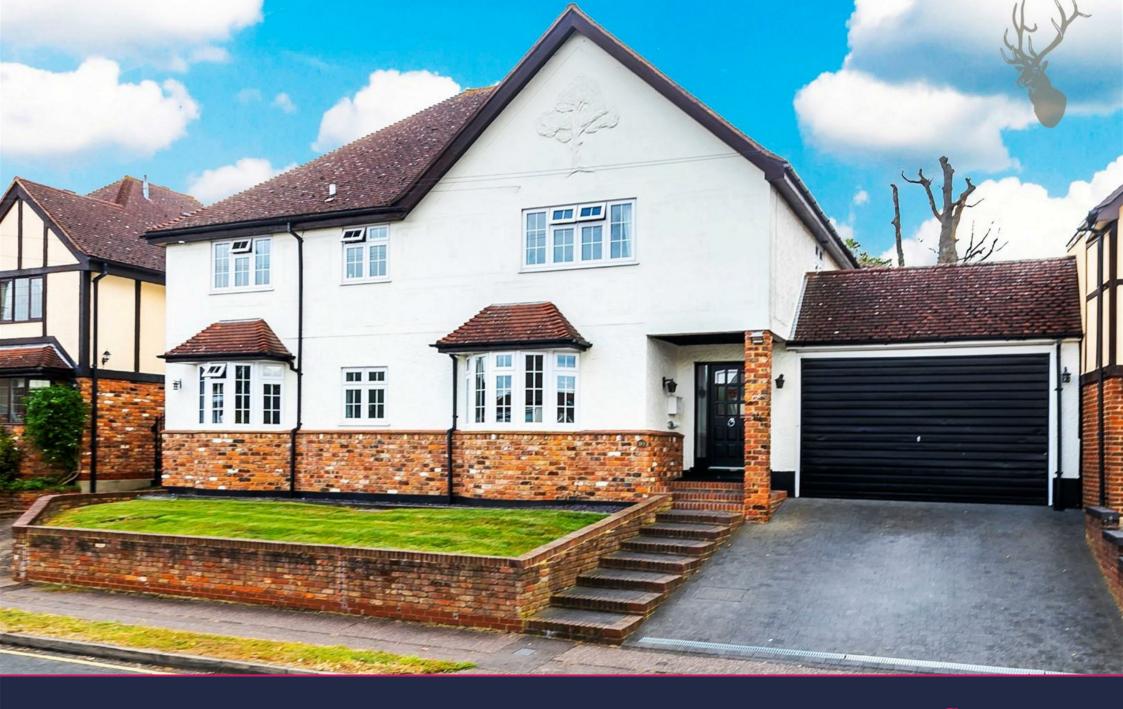

Guide Price £1,500,000 - £1.600,000, A substantial detached residence situated within the soughtafter area of Theydon Bois, which is renowned for its charm and possessing a real village community.

## **Freehold**

- Imposing Detached Family Home
  - Bathrooms
- 280' West Facing Garden
- Prime Village Location

· Five Bedrooms/ Three

• Garage & Off Street Parking • Beautifully Presented

Accommodation is arranged over two floors spreading beyond 3300 sq. ft. whilst occupying a plot of over 0.3 of an acre favourably backing open countryside.

Externally, a particularly fine feature is the Westerly facing landscaped rear garden which extends to 280 ft backing open countryside, predominantly laid to lawn with paved terrace and well stocked borders. To front, the house is approached via a block paved driveway providing off road parking and an integral double garage.