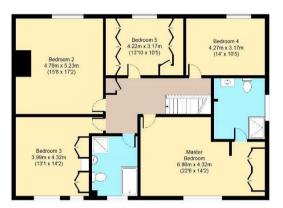

The property offers well-proportioned accommodation arranged over two floors including a 30 ft living room, dining room, family room, recently fitted high quality kitchen/breakfast room, utility room and cloakroom. The first floor provides a master bedroom suite with en-suite bathroom, four further double bedrooms and a family bathroom.

First Floor Approx. 131,7 Sq. meters (1418 Sq. feet)

Total area (Including Garage): approx. 308.4 Sq. meters (3320 Sq. feet) Total area (Excluding Garage): approx. 262.2 Sq. meters (3038 Sq. feet) For illustration purposes only - not to scale www.lpaplus.com